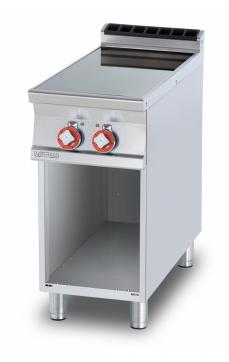

## PCC-94ET 90 ELECTRIC BOILING UNIT

Ceramic glass boiling unit on open cabinet n. 2 zones - glass cm.35x77 (included 1 Head end filler strip mod.TPA-9)

Construction -Fabricated using CrNi 18/10 AISI 304 grade Stainless Steel Scotch-Brite Satin polish Finish, incorporating 2mm thick worktop, rounded edges, chromed details and rear splash back. Knobs with waterproof grades IPX5. Model - Professional Electric Boiling Hob on open cabinet. Cast Iron square or round hot plates with steel border seals, seven position switch and temperature limiter. Ceramic glass tops with radiant heat hot plates and warning lights for residual heat. Maintenance - All serviceable parts are accessible by the easy removal of front control panel. Fittings - Appliance is supplied with adjustable feet. Doors not included.

| MODEL:          | PCC-94ET                 |
|-----------------|--------------------------|
| DIMENSIONS:     | cm. 40x 90x 90h          |
| ELECTRIC POWER: | 6,8 kW                   |
| VOLTAGE:        | 400V~2N / 230V~3 / 230V~ |
| FREQUENCY:      | 50/60 Hz                 |
|                 |                          |