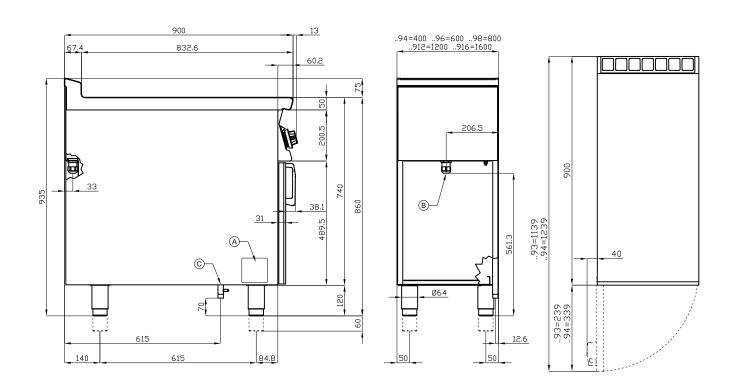

| MODEL:          | PCC-94ET                 |
|-----------------|--------------------------|
| DIMENSIONS:     | cm. 40x 90x 90h          |
| ELECTRIC POWER: | 6,8 kW                   |
| VOLTAGE:        | 400V~2N / 230V~3 / 230V~ |
| FREQUENCY:      | 50/60 Hz                 |
|                 |                          |

kg: 48 m<sup>3</sup>: 0.463 mm: 430x970x1110

## ITALIAN CULINARY ART

The pictures are purely representative. The manufacturer reserves the right to modify the technical data and models without previous notice.

| Α | Data plate | В | Electrical connection |  |
|---|------------|---|-----------------------|--|