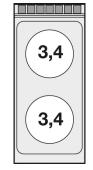

## PCC-94ET 90 ELECTRIC BOILING UNIT

Ceramic glass boiling unit on open cabinet n. 2 zones - glass cm.35x77 (included 1 Head end filler strip mod.TPA-9)

Construction -Fabricated using CrNi 18/10 AISI 304 grade Stainless Steel Scotch-Brite Satin polish Finish, incorporating 2mm thick worktop, rounded edges, chromed details and rear splash back. Knobs with waterproof grades IPX5. Model - Professional Electric Boiling Hob on open cabinet. Cast Iron square or round hot plates with steel border seals, seven position switch and temperature limiter. Ceramic glass tops with radiant heat hot plates and warning lights for residual heat. Maintenance - All serviceable parts are accessible by the easy removal of front control panel. Fittings - Appliance is supplied with adjustable feet. Doors not included.

| MODEL:          | PCC-94ET                 |
|-----------------|--------------------------|
| DIMENSIONS:     | cm. 40x 90x 90h          |
| ELECTRIC POWER: | 6,8 kW                   |
| VOLTAGE:        | 400V~2N / 230V~3 / 230V~ |
| FREQUENCY:      | 50/60 Hz                 |
|                 |                          |